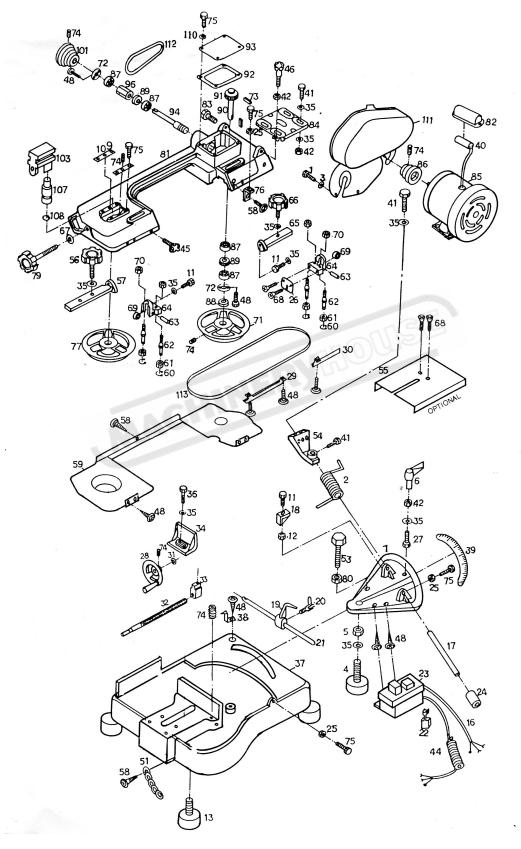

#### **BS-5S PARTS DIAGRAM**

#### **BS-5S SPARE PARTS LIST**

| ITEM | DESCRIPTION                                     | QTY. | ITEM | DESCRIPTION             | QTY. |
|------|-------------------------------------------------|------|------|-------------------------|------|
|      | HEX. HEAD SCREW                                 | 2    | 58   | SCREW                   | 3    |
| 2    | SPRING                                          | I    | 59   | BLADE COVER             | 1    |
| 3    | WASHER                                          | 2    | 60   | C-RING                  | 4    |
| 4    | BOLT, (MITER PLATE)                             | 1    | 61   | BEARING                 | 4    |
| 5    | NUT                                             | 1    | 62   | GUIDE PIVOT             | 4    |
| 6    | FIXING LEVER                                    | 1    | 63   | BEARING SHAFT PIN       | 2    |
| 7    | MITER PLATE                                     | I    | 64   | BLADE SEAT              | 2    |
| 11   | HEX. HEAD SCREW                                 | 3    | 65   | BLADE GUIDE BRACKET, R  | 1    |
| 12   | HEX.NUT                                         | 1    | 66   | BRACKET LOCK, R         | 1    |
| 13   | PAD, (BASE)                                     | 4    | 67   | WASHER                  | I    |
| 16   | ELECTRIC CABLE                                  | 1    | 68   | SCREW                   | 2    |
| 17   | ROD                                             | 1    | 69   | BEARING (608)           | 2    |
| 18   | SUPPORT PLATE                                   | 1    | 70   | HEX,NUT                 | 4    |
| 19   | STOCK STOP                                      | 1    | 71   | DRIVE BLADE WHEEL       | 1    |
| 20   | THUMB SCREW                                     | 1    | 72   | BEARING COVER           | 1    |
| 21   | ROD, STOCK STOP                                 | 1    | 73   | KEY                     | 2    |
| 22   | WIRE RELIEF RETAINER                            | 3    | 74   | HEX. SET SCREW          | 6    |
| 23   | SWITCH                                          | 1    | 75   | HEX. HEAD SCREW         | 11   |
| 24   | BUSHING ,                                       | 1    | 76   | SWITCH CUT OFF TIP      | 1    |
| 25   | HEX.NUT                                         | 1    | 77   | IDLE BLADE WHEEL        | 1    |
| 26   | BLADE GUARD                                     | 1    | 78   | HEX. HEAD SCREW         | 4    |
| 27   | HEX. HEAD SCREW                                 | 1 -  | 79   | TENSION KNOB            | 1    |
| 28   | HAND WHEEL                                      | 1    | 80   | HEX. NUT                | 1    |
| 29   | HEX. HEAD SCREW<br>HAND WHEEL<br>BLADE COVER, L | 1    | 81   | BODY FRAME              | 1    |
| 30   | BLADE COVER, R                                  | 1    | 82   | CONDENSER COVER         | 1    |
| 31   | C-RING                                          | 1    | 83   | SET SCREW               | 2    |
| 32   | LEAD SCREW                                      | 1    | 84   | MOTOR PLATE             | 1    |
| 33   | VISE NUT                                        | 1    | 85   | MOTOR                   | 1    |
| 34   | CLAMPING PLATE, VISE                            | 1    | 86   | MOTOR PULLEY            | 1    |
| 35   | WASHER                                          | 15   | 87   | BALL BEARING (6202Z)    | 4    |
| 36   | HEX. HEAD SCREW                                 | 1    | 88   | BUSHING                 | I    |
| 37   | BASE                                            | 1    | 89   | OIL SEAL                | 2    |
| 38   | ANGLE POINTER                                   | 1    | 90   | TRANSMISSION GEAR SHAFT | 1    |
| 39   | SCALE                                           | 1    | 91   | TRANSMISSION GEAR       | 1    |
| 40   | CONDENSER, (MOTOR)                              | 1    | 92   | GASKET, GEAR BOX        | 1    |
| 41   | HEX. HEAD SCREW                                 | 1    | 93   | GEAR BOX COVER          | 1    |
| 42   | HEX.NUT                                         | 5    | 94   | WORM GEAR               | 1    |
| 44   | ELECTRICAL CABLE                                | 1    | 96   | BUSHING                 | 1    |
| 45   | KNOB                                            | 1    | 101  | GEAR PULLEY             | 1    |
| 46   | KNOB                                            | 1    | 103  | BLOCK, BLADE TENSION    | 1    |
| 48   | SET SCREW                                       | 13   | 107  | WHEEL SHAFT             | 1    |
| 49   | VISE BASE                                       | I    | 108  | C-RING                  | 1    |
| 51   | LOCKING CHAIN                                   | 1    | 109  | TRACKING PLATE          | 2    |
| 53   | HEX. HEAD SCREW                                 | 1    | 110  | SPRING WASHER           | 4    |
| 54   | ARM                                             | 1    | 111  | PULLEY CASE             | 1    |
| 55   | VERTICAL CUTTING TABLE                          | 1    | 112  | V- BELT (A22)           | 1    |
| 56   | BRACKET LOCK, L                                 | 1    | 113  | SAW BLADE               | 1    |
| 57   | BLADE GUIDE BRACKET, L                          | 1    | 114  | QUICK GRIP VISE         | 1    |